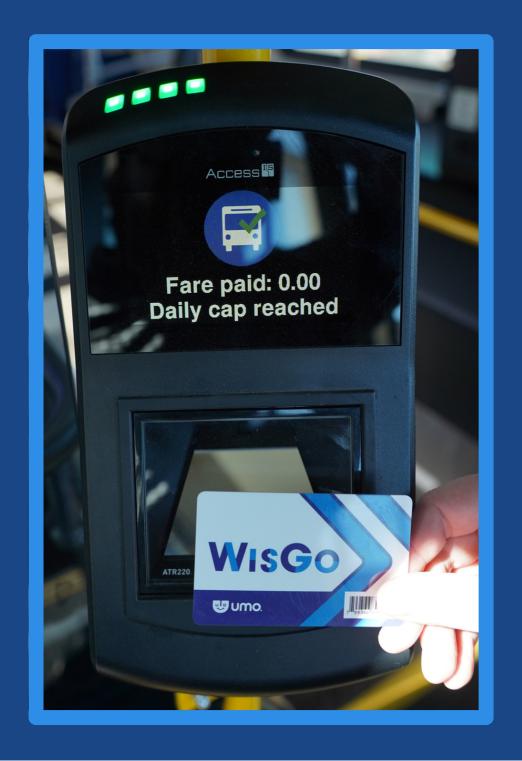

## You've reached your fare cap!

| Graphic | Message                                  | Sound          |
|---------|------------------------------------------|----------------|
|         | Fare paid: {fare}<br>Monthly cap reached | Approval sound |
|         | Fare paid: {fare}<br>Weekly cap reached  | Approval sound |
|         | Fare paid: {fare}<br>Daily cap reached   | Approval sound |