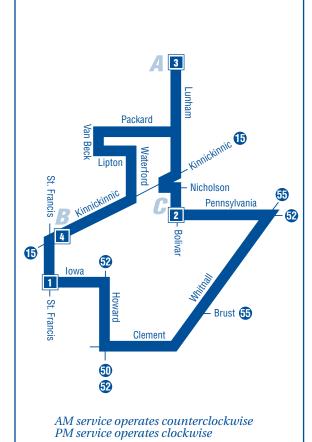

### **DESTINATIONS:**

St. Francis High School

Deer Creek Grade School

Willow Glen Grade School

St. Francis

**Effective Date: August 27. 2012** 

### **Serving:**

Willow Glen Grade School St. Francis High School Deer Creek Grade School

# AM COUNTERCLOCKWISE TO ST. FRANCIS H.S.

Via Iowa, Howard, Clement, Whitnall, Pennsylvania, Bolivar, Nicholson, Kinnickinnic and Lunham

| Ly tentes | L. Willer Ger | R. St. Feller |
|-----------|---------------|---------------|
| 1         | 2             | 3             |
| 6:44      | 6:55          | 7:02          |
| 7:13      | 7:24          | 7:31          |
| 7:50      | 8:01A         |               |
| 3:30      |               | 3:42          |

# AM COUNTERCLOCKWISE TO DEER CREEK & WILLOW GLEN

Via Lunham, Packard, Van Beck, Lipton, Waterford and Kinnickinnic

| Light School | 14 St. Francis |  |
|--------------|----------------|--|
| <br>3        | 1              |  |
| 7:06B        | 7:13           |  |
| <br>7:38C    | 7:50           |  |
|              |                |  |

#### NOTES:

**Boldface** times are PM.

- A = Continues to Bolivar and Nicholson only.
- B = Operates via Lunham, Kinnickinnic, St Francis.
- C = Operates via Lunham, Packard, Van Beck, Lipton, Waterford, Kinnickinnic, St Francis.

### PM CLOCKWISE FROM ST. FRANCIS H.S.

Via Lunham, Kinnickinnic, Nicholson, Bolivar, Pennsylvania, Whitnall, Clement, Howard and Iowa

| Light School | Light dien | P. S. Lange |
|--------------|------------|-------------|
| Links        | Lymaes     | WE TOWN     |
| 3            | 2          | 1           |
| 3:00         | 3:06       | 3:14        |
| 3:55         | 4:01       | 4:09        |

#### NOTES:

**Boldface** times are PM.